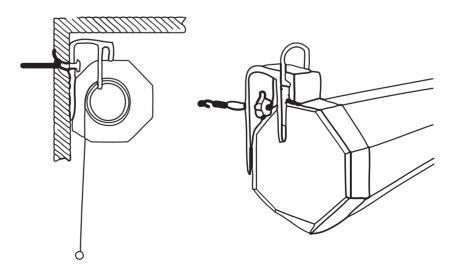

### **Mounting instructions**

- → Never pull down the screen fabric before the screen has been properly mounted.
- → Always level the screen case for optimum flatness of the screen fabric.

## Unfold the projector screen

Pull the hand link downward, stop it in needed height, then use the device hook to stabilize the hank link.

### Fold the projector screen

Pull downward gently to loose the hank link, then fold the projector screen upward naturally.

Warning! Don't pull hard, when unfolding or folding the projector screen. Doing so can damage the screen mechanism.

# **Ceiling installtion**



#### **Wall installtion**