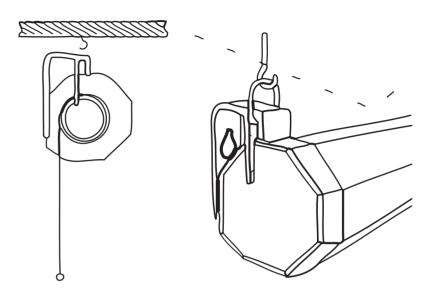

### **Mounting instructions**

- → Never pull down the screen fabric before the screen has been properly mounted.
- → Always level the screen case for optimum flatness of the screen fabric.

## Unfold the projector screen

Pull the hand link downward, stop it in needed height, then use the device hook to stabilize the hank link.

### Fold the projector screen

Pull downward gently to loose the hank link, then fold the projector screen upward naturally.

Warning! Don't pull hard, when unfolding or folding the projector screen. Doing so can damage the screen mechanism.

# **Ceiling installtion**



#### **Wall installtion**