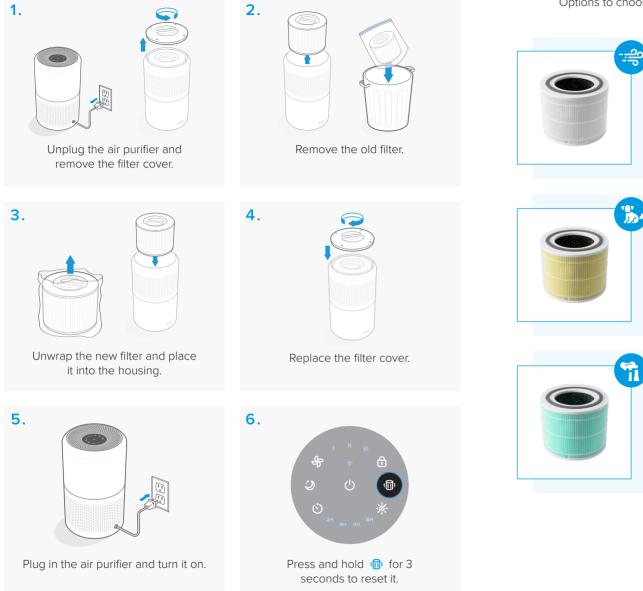

# **REPLACING THE FILTER**

# LEVOIT REPLACEMENT FILTERS

Options to choose from to help create the perfect environment for your home.

### Core 300-RF | Levoit True HEPA 3-Stage Original Filter

Traps fine particles such as dust mites, pollen, pet dander, and mold spores while adsorbing common household smells such as pet odors and cooking smells.

# Core 300-RF-PA | Levoit True HEPA 3-Stage Pet Allergy Filter

Get all the benefits of the Original Filter, but with a High-Efficiency Activated Carbon Filter which is very effective for strong smells and is customized for pet odors and cooking smells.

### Core 300-RF-TX | Levoit True HEPA 3-Stage Toxin Absorber Filter

Get all the benefits of the Original Filter, but with a High-Efficiency Activated Carbon Filter which is very effective for strong smells and is customized for air pollution, cigarette smoke, vehicle exhaust, toxic gases and fumes, volatile organic compounds (VOCs), and smoke from wildfires.